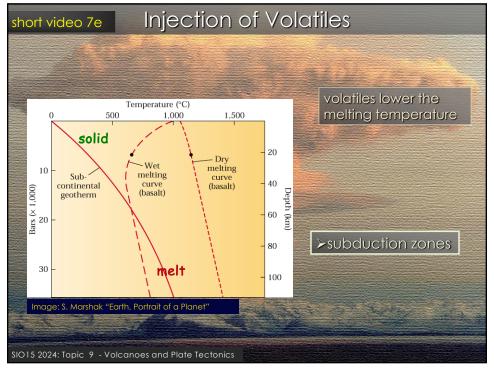

|                                                                                                                                                | SIO15 for-cre                                                                                                                                                                                                                                                                                                                                                                                                                                                                                                                                                                                                                                                                                                                                                                                                                                                                                                                                                                                                                                                                                                                                  | edit   | ]6       | est 3 10        | /21                          |
|------------------------------------------------------------------------------------------------------------------------------------------------|------------------------------------------------------------------------------------------------------------------------------------------------------------------------------------------------------------------------------------------------------------------------------------------------------------------------------------------------------------------------------------------------------------------------------------------------------------------------------------------------------------------------------------------------------------------------------------------------------------------------------------------------------------------------------------------------------------------------------------------------------------------------------------------------------------------------------------------------------------------------------------------------------------------------------------------------------------------------------------------------------------------------------------------------------------------------------------------------------------------------------------------------|--------|----------|-----------------|------------------------------|
|                                                                                                                                                | https://geov                                                                                                                                                                                                                                                                                                                                                                                                                                                                                                                                                                                                                                                                                                                                                                                                                                                                                                                                                                                                                                                                                                                                   | wiki.u | ICS      | d.edu/sio       | 015                          |
|                                                                                                                                                | will include                                                                                                                                                                                                                                                                                                                                                                                                                                                                                                                                                                                                                                                                                                                                                                                                                                                                                                                                                                                                                                                                                                                                   | HW     | l cj     | uestions!       |                              |
| Hiderium<br>Homeworks/Tests<br>Field Trips<br>Henrinks<br>Earthwatch/News Clips<br>Tides<br>Tides<br>NASA Earth Observatory<br>Useful Booklets | Homeworks Digital and the standing of points to the final cumulative score.   Homeworks Digital and standing of points to the final cumulative score.   Homeworks Digital and standing of points to start, but you will then have to complete that test in 25 min. You can take to receiving 0 points.   Tests valent to receiving 0 points.   • The tests will consist of multiple choice questions similar to those at the end of each of the lecture notes and the Google the tests are open-book (including the class website), but you will have a time limit on the test.   • you will see each questions only once, and you cannot go back to see the question again   • Test grades will be posted through the Canvas Gradebook.   CODE OF CONDUCT   • Take the test alone. Working with somebody else on your test is considered cheating.   • Do not take your test with a fellow student. Each student may have a slightly different test.   • The test is open-book but you may not ask somebody else for answers. Asking someone for an answer is considered cheating will be reported to UCSD   Test Schedule - Material Covered |        |          |                 |                              |
|                                                                                                                                                |                                                                                                                                                                                                                                                                                                                                                                                                                                                                                                                                                                                                                                                                                                                                                                                                                                                                                                                                                                                                                                                                                                                                                | Test # | Date     | Topics Covered* | Potential Homework questions |
|                                                                                                                                                |                                                                                                                                                                                                                                                                                                                                                                                                                                                                                                                                                                                                                                                                                                                                                                                                                                                                                                                                                                                                                                                                                                                                                | 1      | 10/07    |                 |                              |
|                                                                                                                                                |                                                                                                                                                                                                                                                                                                                                                                                                                                                                                                                                                                                                                                                                                                                                                                                                                                                                                                                                                                                                                                                                                                                                                | 2      | 10/14    |                 |                              |
|                                                                                                                                                |                                                                                                                                                                                                                                                                                                                                                                                                                                                                                                                                                                                                                                                                                                                                                                                                                                                                                                                                                                                                                                                                                                                                                | 3      | <u> </u> | 8-10,HW1        | HW1 questions                |
|                                                                                                                                                |                                                                                                                                                                                                                                                                                                                                                                                                                                                                                                                                                                                                                                                                                                                                                                                                                                                                                                                                                                                                                                                                                                                                                | 4      |          | 11-13,HW2       |                              |
|                                                                                                                                                |                                                                                                                                                                                                                                                                                                                                                                                                                                                                                                                                                                                                                                                                                                                                                                                                                                                                                                                                                                                                                                                                                                                                                | 5      | 11/04    | 14-16,HW3       |                              |
|                                                                                                                                                |                                                                                                                                                                                                                                                                                                                                                                                                                                                                                                                                                                                                                                                                                                                                                                                                                                                                                                                                                                                                                                                                                                                                                | 6      | 11/12    | 17-19,HW4       |                              |
| SIO15 2024: Topic                                                                                                                              | 9 - Volcanoes and Plate Tectonic                                                                                                                                                                                                                                                                                                                                                                                                                                                                                                                                                                                                                                                                                                                                                                                                                                                                                                                                                                                                                                                                                                               | cs     |          |                 |                              |