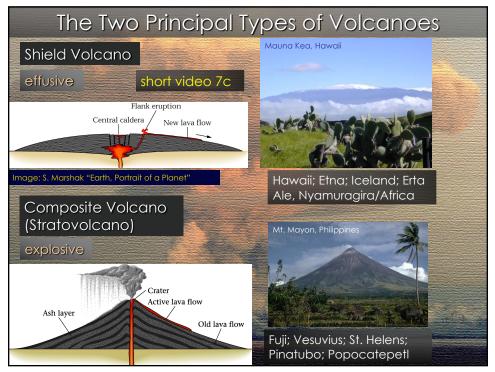

|                                                                                                                                                | SIO15 for-cre                                                                                                                                                                                                                                                                                                                                                                                                                                                                                                                                                                                                                                                                                                                                                                                                                                                                                                                                                                                                                                                                                                                                  | edit   | ]6       | est 3 10        | /21                          |
|------------------------------------------------------------------------------------------------------------------------------------------------|------------------------------------------------------------------------------------------------------------------------------------------------------------------------------------------------------------------------------------------------------------------------------------------------------------------------------------------------------------------------------------------------------------------------------------------------------------------------------------------------------------------------------------------------------------------------------------------------------------------------------------------------------------------------------------------------------------------------------------------------------------------------------------------------------------------------------------------------------------------------------------------------------------------------------------------------------------------------------------------------------------------------------------------------------------------------------------------------------------------------------------------------|--------|----------|-----------------|------------------------------|
|                                                                                                                                                | https://geov                                                                                                                                                                                                                                                                                                                                                                                                                                                                                                                                                                                                                                                                                                                                                                                                                                                                                                                                                                                                                                                                                                                                   | wiki.u | ICS      | d.edu/sio       | 015                          |
|                                                                                                                                                | will include                                                                                                                                                                                                                                                                                                                                                                                                                                                                                                                                                                                                                                                                                                                                                                                                                                                                                                                                                                                                                                                                                                                                   | HW     | l cj     | uestions!       |                              |
| Hiderium<br>Homeworks/Tests<br>Field Trips<br>Henrinks<br>Earthwatch/News Clips<br>Tides<br>Tides<br>NASA Earth Observatory<br>Useful Booklets | Homeworks Digital and the standing of points to the final cumulative score.   Homeworks Digital and standing of points to the final cumulative score.   Homeworks Digital and standing of points to start, but you will then have to complete that test in 25 min. You can take to receiving 0 points.   Tests valent to receiving 0 points.   • The tests will consist of multiple choice questions similar to those at the end of each of the lecture notes and the Google the tests are open-book (including the class website), but you will have a time limit on the test.   • you will see each questions only once, and you cannot go back to see the question again   • Test grades will be posted through the Canvas Gradebook.   CODE OF CONDUCT   • Take the test alone. Working with somebody else on your test is considered cheating.   • Do not take your test with a fellow student. Each student may have a slightly different test.   • The test is open-book but you may not ask somebody else for answers. Asking someone for an answer is considered cheating will be reported to UCSD   Test Schedule - Material Covered |        |          |                 |                              |
|                                                                                                                                                |                                                                                                                                                                                                                                                                                                                                                                                                                                                                                                                                                                                                                                                                                                                                                                                                                                                                                                                                                                                                                                                                                                                                                | Test # | Date     | Topics Covered* | Potential Homework questions |
|                                                                                                                                                |                                                                                                                                                                                                                                                                                                                                                                                                                                                                                                                                                                                                                                                                                                                                                                                                                                                                                                                                                                                                                                                                                                                                                | 1      | 10/07    |                 |                              |
|                                                                                                                                                |                                                                                                                                                                                                                                                                                                                                                                                                                                                                                                                                                                                                                                                                                                                                                                                                                                                                                                                                                                                                                                                                                                                                                | 2      | 10/14    |                 |                              |
|                                                                                                                                                |                                                                                                                                                                                                                                                                                                                                                                                                                                                                                                                                                                                                                                                                                                                                                                                                                                                                                                                                                                                                                                                                                                                                                | 3      | <u> </u> | 8-10,HW1        | HW1 questions                |
|                                                                                                                                                |                                                                                                                                                                                                                                                                                                                                                                                                                                                                                                                                                                                                                                                                                                                                                                                                                                                                                                                                                                                                                                                                                                                                                | 4      |          | 11-13,HW2       |                              |
|                                                                                                                                                |                                                                                                                                                                                                                                                                                                                                                                                                                                                                                                                                                                                                                                                                                                                                                                                                                                                                                                                                                                                                                                                                                                                                                | 5      | 11/04    | 14-16,HW3       |                              |
|                                                                                                                                                |                                                                                                                                                                                                                                                                                                                                                                                                                                                                                                                                                                                                                                                                                                                                                                                                                                                                                                                                                                                                                                                                                                                                                | 6      | 11/12    | 17-19,HW4       |                              |
| SIO15 2024: Topic                                                                                                                              | 9 - Volcanoes and Plate Tectonic                                                                                                                                                                                                                                                                                                                                                                                                                                                                                                                                                                                                                                                                                                                                                                                                                                                                                                                                                                                                                                                                                                               | cs     |          |                 |                              |