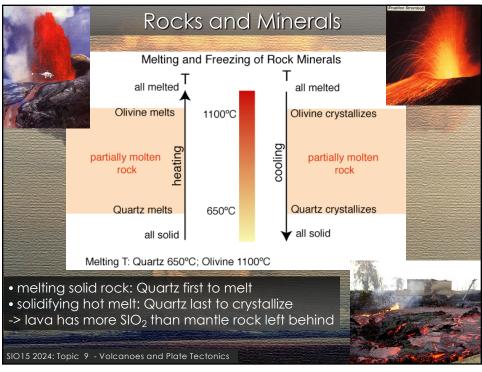

|                                                                                                                                                | SIO15 for-cre                                                                                                                                                                                                                                                                                                                                                                                                                                                                                                                                                                                                                                                                                                                                                                                                                                                                                                                                                                                                                                                                                                                                  | edit   | ]6       | est 3 10        | /21                          |
|------------------------------------------------------------------------------------------------------------------------------------------------|------------------------------------------------------------------------------------------------------------------------------------------------------------------------------------------------------------------------------------------------------------------------------------------------------------------------------------------------------------------------------------------------------------------------------------------------------------------------------------------------------------------------------------------------------------------------------------------------------------------------------------------------------------------------------------------------------------------------------------------------------------------------------------------------------------------------------------------------------------------------------------------------------------------------------------------------------------------------------------------------------------------------------------------------------------------------------------------------------------------------------------------------|--------|----------|-----------------|------------------------------|
|                                                                                                                                                | https://geov                                                                                                                                                                                                                                                                                                                                                                                                                                                                                                                                                                                                                                                                                                                                                                                                                                                                                                                                                                                                                                                                                                                                   | wiki.u | ICS      | d.edu/sio       | 015                          |
|                                                                                                                                                | will include                                                                                                                                                                                                                                                                                                                                                                                                                                                                                                                                                                                                                                                                                                                                                                                                                                                                                                                                                                                                                                                                                                                                   | HW     | l cj     | uestions!       |                              |
| Hiderium<br>Homeworks/Tests<br>Field Trips<br>Henrinks<br>Earthwatch/News Clips<br>Tides<br>Tides<br>NASA Earth Observatory<br>Useful Booklets | Homeworks Digital and the standing of points to the final cumulative score.   Homeworks Digital and standing of points to the final cumulative score.   Homeworks Digital and standing of points to start, but you will then have to complete that test in 25 min. You can take to receiving 0 points.   Tests valent to receiving 0 points.   • The tests will consist of multiple choice questions similar to those at the end of each of the lecture notes and the Google the tests are open-book (including the class website), but you will have a time limit on the test.   • you will see each questions only once, and you cannot go back to see the question again   • Test grades will be posted through the Canvas Gradebook.   CODE OF CONDUCT   • Take the test alone. Working with somebody else on your test is considered cheating.   • Do not take your test with a fellow student. Each student may have a slightly different test.   • The test is open-book but you may not ask somebody else for answers. Asking someone for an answer is considered cheating will be reported to UCSD   Test Schedule - Material Covered |        |          |                 |                              |
|                                                                                                                                                |                                                                                                                                                                                                                                                                                                                                                                                                                                                                                                                                                                                                                                                                                                                                                                                                                                                                                                                                                                                                                                                                                                                                                | Test # | Date     | Topics Covered* | Potential Homework questions |
|                                                                                                                                                |                                                                                                                                                                                                                                                                                                                                                                                                                                                                                                                                                                                                                                                                                                                                                                                                                                                                                                                                                                                                                                                                                                                                                | 1      | 10/07    |                 |                              |
|                                                                                                                                                |                                                                                                                                                                                                                                                                                                                                                                                                                                                                                                                                                                                                                                                                                                                                                                                                                                                                                                                                                                                                                                                                                                                                                | 2      | 10/14    |                 |                              |
|                                                                                                                                                |                                                                                                                                                                                                                                                                                                                                                                                                                                                                                                                                                                                                                                                                                                                                                                                                                                                                                                                                                                                                                                                                                                                                                | 3      | <u> </u> | 8-10,HW1        | HW1 questions                |
|                                                                                                                                                |                                                                                                                                                                                                                                                                                                                                                                                                                                                                                                                                                                                                                                                                                                                                                                                                                                                                                                                                                                                                                                                                                                                                                | 4      |          | 11-13,HW2       |                              |
|                                                                                                                                                |                                                                                                                                                                                                                                                                                                                                                                                                                                                                                                                                                                                                                                                                                                                                                                                                                                                                                                                                                                                                                                                                                                                                                | 5      | 11/04    | 14-16,HW3       |                              |
|                                                                                                                                                |                                                                                                                                                                                                                                                                                                                                                                                                                                                                                                                                                                                                                                                                                                                                                                                                                                                                                                                                                                                                                                                                                                                                                | 6      | 11/12    | 17-19,HW4       |                              |
| SIO15 2024: Topic                                                                                                                              | 9 - Volcanoes and Plate Tectonic                                                                                                                                                                                                                                                                                                                                                                                                                                                                                                                                                                                                                                                                                                                                                                                                                                                                                                                                                                                                                                                                                                               | cs     |          |                 |                              |