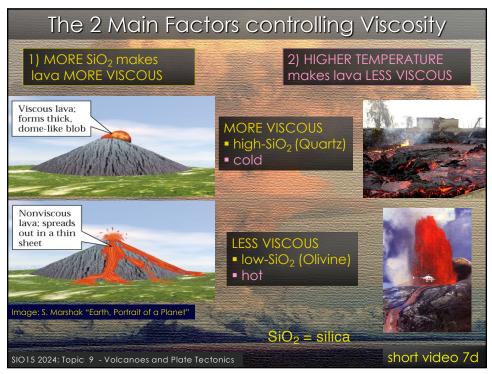

|                                                                                                                                                | SIO15 for-cre                                                                                                                                                                                                                                                                                                                                                                                                                                                                                                                                                                                                                                                                                                                                                                                                                                                                                                                                                                                                                                                                                                                                  | edit   | ]6       | est 3 10        | /21                          |
|------------------------------------------------------------------------------------------------------------------------------------------------|------------------------------------------------------------------------------------------------------------------------------------------------------------------------------------------------------------------------------------------------------------------------------------------------------------------------------------------------------------------------------------------------------------------------------------------------------------------------------------------------------------------------------------------------------------------------------------------------------------------------------------------------------------------------------------------------------------------------------------------------------------------------------------------------------------------------------------------------------------------------------------------------------------------------------------------------------------------------------------------------------------------------------------------------------------------------------------------------------------------------------------------------|--------|----------|-----------------|------------------------------|
|                                                                                                                                                | https://geov                                                                                                                                                                                                                                                                                                                                                                                                                                                                                                                                                                                                                                                                                                                                                                                                                                                                                                                                                                                                                                                                                                                                   | wiki.u | ICS      | d.edu/sio       | 015                          |
|                                                                                                                                                | will include                                                                                                                                                                                                                                                                                                                                                                                                                                                                                                                                                                                                                                                                                                                                                                                                                                                                                                                                                                                                                                                                                                                                   | HW     | l cj     | uestions!       |                              |
| Hiderium<br>Homeworks/Tests<br>Field Trips<br>Henrinks<br>Earthwatch/News Clips<br>Tides<br>Tides<br>NASA Earth Observatory<br>Useful Booklets | Homeworks Digital and the standing of points to the final cumulative score.   Homeworks Digital and standing of points to the final cumulative score.   Homeworks Digital and standing of points to start, but you will then have to complete that test in 25 min. You can take to receiving 0 points.   Tests valent to receiving 0 points.   • The tests will consist of multiple choice questions similar to those at the end of each of the lecture notes and the Google the tests are open-book (including the class website), but you will have a time limit on the test.   • you will see each questions only once, and you cannot go back to see the question again   • Test grades will be posted through the Canvas Gradebook.   CODE OF CONDUCT   • Take the test alone. Working with somebody else on your test is considered cheating.   • Do not take your test with a fellow student. Each student may have a slightly different test.   • The test is open-book but you may not ask somebody else for answers. Asking someone for an answer is considered cheating will be reported to UCSD   Test Schedule - Material Covered |        |          |                 |                              |
|                                                                                                                                                |                                                                                                                                                                                                                                                                                                                                                                                                                                                                                                                                                                                                                                                                                                                                                                                                                                                                                                                                                                                                                                                                                                                                                | Test # | Date     | Topics Covered* | Potential Homework questions |
|                                                                                                                                                |                                                                                                                                                                                                                                                                                                                                                                                                                                                                                                                                                                                                                                                                                                                                                                                                                                                                                                                                                                                                                                                                                                                                                | 1      | 10/07    |                 |                              |
|                                                                                                                                                |                                                                                                                                                                                                                                                                                                                                                                                                                                                                                                                                                                                                                                                                                                                                                                                                                                                                                                                                                                                                                                                                                                                                                | 2      | 10/14    |                 |                              |
|                                                                                                                                                |                                                                                                                                                                                                                                                                                                                                                                                                                                                                                                                                                                                                                                                                                                                                                                                                                                                                                                                                                                                                                                                                                                                                                | 3      | <u> </u> | 8-10,HW1        | HW1 questions                |
|                                                                                                                                                |                                                                                                                                                                                                                                                                                                                                                                                                                                                                                                                                                                                                                                                                                                                                                                                                                                                                                                                                                                                                                                                                                                                                                | 4      |          | 11-13,HW2       |                              |
|                                                                                                                                                |                                                                                                                                                                                                                                                                                                                                                                                                                                                                                                                                                                                                                                                                                                                                                                                                                                                                                                                                                                                                                                                                                                                                                | 5      | 11/04    | 14-16,HW3       |                              |
|                                                                                                                                                |                                                                                                                                                                                                                                                                                                                                                                                                                                                                                                                                                                                                                                                                                                                                                                                                                                                                                                                                                                                                                                                                                                                                                | 6      | 11/12    | 17-19,HW4       |                              |
| SIO15 2024: Topic                                                                                                                              | 9 - Volcanoes and Plate Tectonic                                                                                                                                                                                                                                                                                                                                                                                                                                                                                                                                                                                                                                                                                                                                                                                                                                                                                                                                                                                                                                                                                                               | cs     |          |                 |                              |