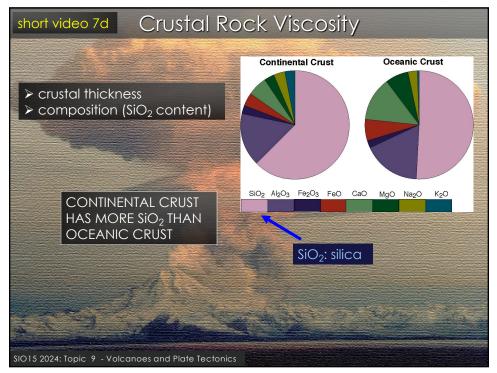

|                                                                                                                                                | SIO15 for-cre                                                                                                                                                                                                                                                                                                                                                                                                                                                                                                                                                                                                                                                                                                                                                                                                                                                                                                                                                                                                                                                                                                                                  | edit   | ]6       | est 3 10        | /21                          |
|------------------------------------------------------------------------------------------------------------------------------------------------|------------------------------------------------------------------------------------------------------------------------------------------------------------------------------------------------------------------------------------------------------------------------------------------------------------------------------------------------------------------------------------------------------------------------------------------------------------------------------------------------------------------------------------------------------------------------------------------------------------------------------------------------------------------------------------------------------------------------------------------------------------------------------------------------------------------------------------------------------------------------------------------------------------------------------------------------------------------------------------------------------------------------------------------------------------------------------------------------------------------------------------------------|--------|----------|-----------------|------------------------------|
|                                                                                                                                                | https://geov                                                                                                                                                                                                                                                                                                                                                                                                                                                                                                                                                                                                                                                                                                                                                                                                                                                                                                                                                                                                                                                                                                                                   | wiki.u | ICS      | d.edu/sio       | 015                          |
|                                                                                                                                                | will include                                                                                                                                                                                                                                                                                                                                                                                                                                                                                                                                                                                                                                                                                                                                                                                                                                                                                                                                                                                                                                                                                                                                   | HW     | l cj     | uestions!       |                              |
| Hiderium<br>Homeworks/Tests<br>Field Trips<br>Henrinks<br>Earthwatch/News Clips<br>Tides<br>Tides<br>NASA Earth Observatory<br>Useful Booklets | Homeworks Digital and the standing of points to the final cumulative score.   Homeworks Digital and standing of points to the final cumulative score.   Homeworks Digital and standing of points to start, but you will then have to complete that test in 25 min. You can take to receiving 0 points.   Tests valent to receiving 0 points.   • The tests will consist of multiple choice questions similar to those at the end of each of the lecture notes and the Google the tests are open-book (including the class website), but you will have a time limit on the test.   • you will see each questions only once, and you cannot go back to see the question again   • Test grades will be posted through the Canvas Gradebook.   CODE OF CONDUCT   • Take the test alone. Working with somebody else on your test is considered cheating.   • Do not take your test with a fellow student. Each student may have a slightly different test.   • The test is open-book but you may not ask somebody else for answers. Asking someone for an answer is considered cheating will be reported to UCSD   Test Schedule - Material Covered |        |          |                 |                              |
|                                                                                                                                                |                                                                                                                                                                                                                                                                                                                                                                                                                                                                                                                                                                                                                                                                                                                                                                                                                                                                                                                                                                                                                                                                                                                                                | Test # | Date     | Topics Covered* | Potential Homework questions |
|                                                                                                                                                |                                                                                                                                                                                                                                                                                                                                                                                                                                                                                                                                                                                                                                                                                                                                                                                                                                                                                                                                                                                                                                                                                                                                                | 1      | 10/07    |                 |                              |
|                                                                                                                                                |                                                                                                                                                                                                                                                                                                                                                                                                                                                                                                                                                                                                                                                                                                                                                                                                                                                                                                                                                                                                                                                                                                                                                | 2      | 10/14    |                 |                              |
|                                                                                                                                                |                                                                                                                                                                                                                                                                                                                                                                                                                                                                                                                                                                                                                                                                                                                                                                                                                                                                                                                                                                                                                                                                                                                                                | 3      | <u> </u> | 8-10,HW1        | HW1 questions                |
|                                                                                                                                                |                                                                                                                                                                                                                                                                                                                                                                                                                                                                                                                                                                                                                                                                                                                                                                                                                                                                                                                                                                                                                                                                                                                                                | 4      |          | 11-13,HW2       |                              |
|                                                                                                                                                |                                                                                                                                                                                                                                                                                                                                                                                                                                                                                                                                                                                                                                                                                                                                                                                                                                                                                                                                                                                                                                                                                                                                                | 5      | 11/04    | 14-16,HW3       |                              |
|                                                                                                                                                |                                                                                                                                                                                                                                                                                                                                                                                                                                                                                                                                                                                                                                                                                                                                                                                                                                                                                                                                                                                                                                                                                                                                                | 6      | 11/12    | 17-19,HW4       |                              |
| SIO15 2024: Topic                                                                                                                              | 9 - Volcanoes and Plate Tectonic                                                                                                                                                                                                                                                                                                                                                                                                                                                                                                                                                                                                                                                                                                                                                                                                                                                                                                                                                                                                                                                                                                               | cs     |          |                 |                              |