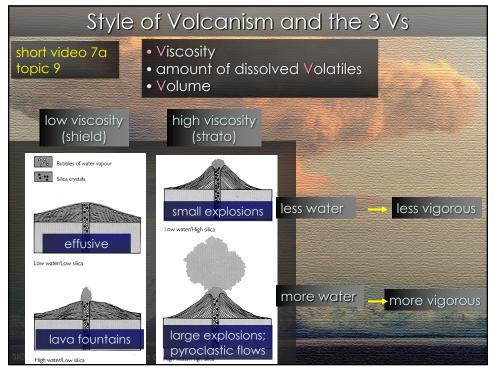

|                                                                                                                                                | SIO15 for-cre                                                                                                                                                                                                                                                                                                                                                                                                                                                                                                                                                                                                                                                                                                                                                                                                                                                                                                                                                                                                                                                                                                                                  | edit   | ]6       | est 3 10        | /21                          |
|------------------------------------------------------------------------------------------------------------------------------------------------|------------------------------------------------------------------------------------------------------------------------------------------------------------------------------------------------------------------------------------------------------------------------------------------------------------------------------------------------------------------------------------------------------------------------------------------------------------------------------------------------------------------------------------------------------------------------------------------------------------------------------------------------------------------------------------------------------------------------------------------------------------------------------------------------------------------------------------------------------------------------------------------------------------------------------------------------------------------------------------------------------------------------------------------------------------------------------------------------------------------------------------------------|--------|----------|-----------------|------------------------------|
|                                                                                                                                                | https://geov                                                                                                                                                                                                                                                                                                                                                                                                                                                                                                                                                                                                                                                                                                                                                                                                                                                                                                                                                                                                                                                                                                                                   | wiki.u | ICS      | d.edu/sio       | 015                          |
|                                                                                                                                                | will include                                                                                                                                                                                                                                                                                                                                                                                                                                                                                                                                                                                                                                                                                                                                                                                                                                                                                                                                                                                                                                                                                                                                   | HW     | l cj     | uestions!       |                              |
| Hiderium<br>Homeworks/Tests<br>Field Trips<br>Henrinks<br>Earthwatch/News Clips<br>Tides<br>Tides<br>NASA Earth Observatory<br>Useful Booklets | Homeworks Digital and the standing of points to the final cumulative score.   Homeworks Digital and standing of points to the final cumulative score.   Homeworks Digital and standing of points to start, but you will then have to complete that test in 25 min. You can take to receiving 0 points.   Tests valent to receiving 0 points.   • The tests will consist of multiple choice questions similar to those at the end of each of the lecture notes and the Google the tests are open-book (including the class website), but you will have a time limit on the test.   • you will see each questions only once, and you cannot go back to see the question again   • Test grades will be posted through the Canvas Gradebook.   CODE OF CONDUCT   • Take the test alone. Working with somebody else on your test is considered cheating.   • Do not take your test with a fellow student. Each student may have a slightly different test.   • The test is open-book but you may not ask somebody else for answers. Asking someone for an answer is considered cheating will be reported to UCSD   Test Schedule - Material Covered |        |          |                 |                              |
|                                                                                                                                                |                                                                                                                                                                                                                                                                                                                                                                                                                                                                                                                                                                                                                                                                                                                                                                                                                                                                                                                                                                                                                                                                                                                                                | Test # | Date     | Topics Covered* | Potential Homework questions |
|                                                                                                                                                |                                                                                                                                                                                                                                                                                                                                                                                                                                                                                                                                                                                                                                                                                                                                                                                                                                                                                                                                                                                                                                                                                                                                                | 1      | 10/07    |                 |                              |
|                                                                                                                                                |                                                                                                                                                                                                                                                                                                                                                                                                                                                                                                                                                                                                                                                                                                                                                                                                                                                                                                                                                                                                                                                                                                                                                | 2      | 10/14    |                 |                              |
|                                                                                                                                                |                                                                                                                                                                                                                                                                                                                                                                                                                                                                                                                                                                                                                                                                                                                                                                                                                                                                                                                                                                                                                                                                                                                                                | 3      | <u> </u> | 8-10,HW1        | HW1 questions                |
|                                                                                                                                                |                                                                                                                                                                                                                                                                                                                                                                                                                                                                                                                                                                                                                                                                                                                                                                                                                                                                                                                                                                                                                                                                                                                                                | 4      |          | 11-13,HW2       |                              |
|                                                                                                                                                |                                                                                                                                                                                                                                                                                                                                                                                                                                                                                                                                                                                                                                                                                                                                                                                                                                                                                                                                                                                                                                                                                                                                                | 5      | 11/04    | 14-16,HW3       |                              |
|                                                                                                                                                |                                                                                                                                                                                                                                                                                                                                                                                                                                                                                                                                                                                                                                                                                                                                                                                                                                                                                                                                                                                                                                                                                                                                                | 6      | 11/12    | 17-19,HW4       |                              |
| SIO15 2024: Topic                                                                                                                              | 9 - Volcanoes and Plate Tectonic                                                                                                                                                                                                                                                                                                                                                                                                                                                                                                                                                                                                                                                                                                                                                                                                                                                                                                                                                                                                                                                                                                               | cs     |          |                 |                              |